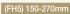

# Self Levelling Pedestals

The Self Levelling range of pedestal supports offers the same load bearing – in excess of 1200kgs – as the fixed head pedestal range, along with the same non-slip, acoustic support head and the ability to adjust the height of the floor after installation of the pavers, with the addition of an auto slope correction mechanism (self levelling system), allowing surfaces with up to 5% gradient, super fast shim free installation – even in areas with multiple falls. Height range 37.5mm – 550mm.

#### Supporting loads in excess 1200kg

- Height adjustment safety auto-lock mechanism.
- Temperature service range -30° to +120°C
- Resistant to atmospheric agents, acids and UV degradation.
- Height range 37.5mm–550mm.
- Installation directly on to single ply waterproof membranes.