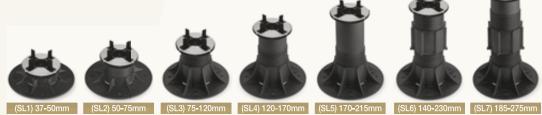

# Self Levelling Pedestals

The Self Levelling range of pedestal supports offers the same load bearing – in excess of 1200kgs – as the fixed head pedestal range, along with the same non-slip, acoustic support head and the ability to adjust the height of the floor after installation of the pavers, with the addition of an auto slope correction mechanism (self levelling system), allowing surfaces with up to 5% gradient, super fast shim free installation – even in areas with multiple falls. Height range 37.5mm – 550mm.

#### Supporting loads in excess 1200kg

- Height adjustment safety auto-lock mechanism.
- Temperature service range -30° to +120°C
- Resistant to atmospheric agents, acids and UV degradation.
- Height range 37.5mm–550mm.
- Installation directly on to single ply waterproof membranes.