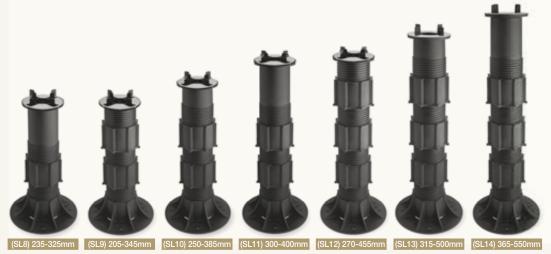

d with non-slip, acoustic dampening rubber pad.

#### Supporting loads in excess 1200kg

- Height adjustment safety auto-lock mechanism.
- Temperature service range -30° to +120°C
- Resistant to atmospheric agents, acids and UV degradation.
- Height range 37.5mm–550mm.
- Installation directly on to single ply waterproof membranes.



### Paver Support Pad (Non Height Adjustable)

Paver support pads offer fast, ultra low cost installation – ideal for relatively even surfaces. Available in 3 heights 12mm, 15mm and 20mm high (enabling incremental levelling over surfaces with a fall). Fine adjustment of levelling is accomplished with rubber/plastic shims.



PSP1 12mm high, PSP2 15mm high, PSP3 20mm high

### Fixed Head Pedestals (Height Adjustable)













## Self Levelling Pedestals





### Accessories