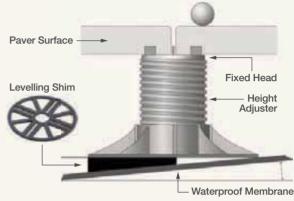

# Fixed Head Pedestals (Height Adjustable)

Our Fixed Head range of pedestal supports offers increased stability via an extra wide footprint. Starting at an ultra low 25mm high the range has a maximum height of 270mm. Able to support loads in excess of 1200kg, the support head is equipped with a non-slip, acoustic dampening rubber pad, offering even greater stability as well as noise reduction. Slope compensation is achieved through the use of angle correction shims installed under the base.

#### **Benefits**

- Economic low cost; high speed installation
- Supper stable 320cm<sup>2</sup> smooth finish base.
- Height adjustment once paving installed via unique adjustment tool.
- Support head equipped with non-slip, acoustic dampening rubber pad.
- Supporting loads in excess 1200kg

- Height adjustment safety auto-lock mechanism.
- Temperature service range –30° to +120°C
- Resistant to atmospheric agents, acids and UV degradation.
- Height range 25mm-270mm.
- Installation directly on to single ply waterproof membranes.