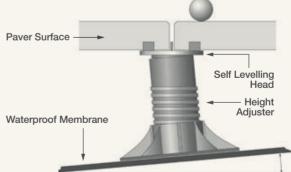

# Self Levelling Pedestals

The Self Levelling range of pedestal supports offers the same load bearing – in excess of 1200kgs – as the fixed head pedestal range, along with the same non-slip, acoustic support head and the ability to adjust the height of the floor after installation of the pavers, with the addition of an auto slope correction mechanism (self levelling system), allowing surfaces with up to 5% gradient, super fast shim free installation – even in areas with multiple falls. Height range 37.5mm – 550mm.

#### **Benefits**

- Self levelling/auto slope correction on surfaces with up to 5% or 1/20 gradient.
- Economic low cost; high speed installation.
- Height adjustment once paving installed via unique adjustment tool.
- Support head equipped with non-slip, acoustic dampening rubber pad.

#### Supporting loads in excess 1200kg

- Height adjustment safety auto-lock mechanism.
- Temperature service range -30° to +120°C
- Resistant to atmospheric agents, acids and UV degradation.
- Height range 37.5mm–550mm.
- Installation directly on to single ply waterproof membranes.